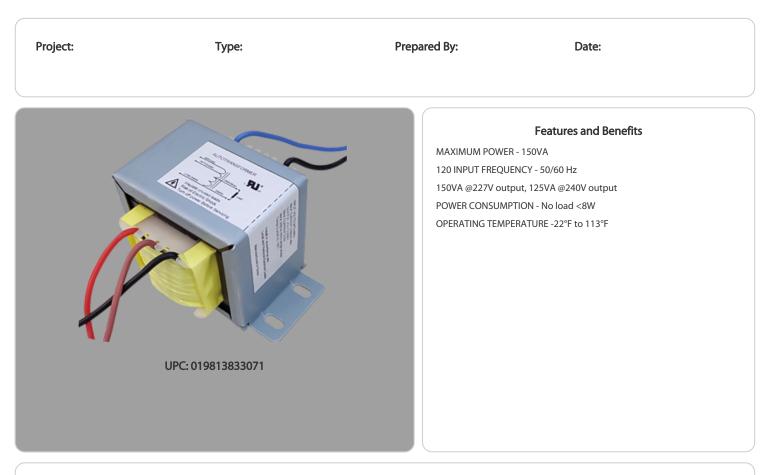

#### Performance

**Product Type:** Transformer

Input Wattage: 200W

#### Electrical

**Operating Temperature:** -30°C to 45°C

**Operating Frequency:** 60 Hz

#### Construction

For Use Outdoors in Open Fixtures: No

#### Compliance

UL Recognized: Yes

California Energy Commission (CEC) Status: Lawful for Sales in California