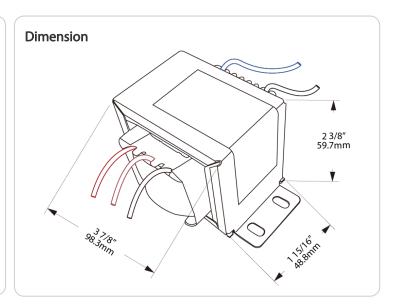

## Case and Pallet Dimensions

|        | QTY  | LENGTH (in) | WIDTH (in) | HEIGHT (in) |
|--------|------|-------------|------------|-------------|
| CASE   | 8    | 8.6         | 6.5        | 6           |
| PALLET | 1260 | 47.2        | 39.4       | 47.2        |