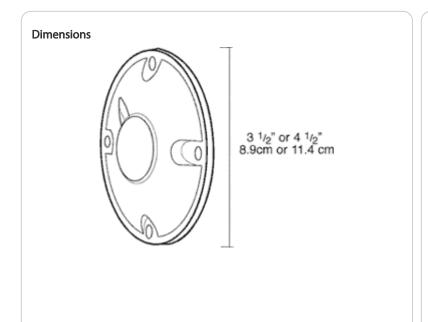

|
|--------------------|--------------|
| NO IMAGE AVAILABLE | Prepared By: |
|                    |              |

#### Compliance

#### **UL Listed:**

Suitable for wet locations

#### Construction

#### Covers:

Heavy duty die cast aluminum

## Screws:

10-24 Brass Round Head Phillips/slotted

# Gaskets:

1/8" thick closed cell silicone rubber for long lasting seal won't crumple or break

## Diameter:

4"

# Тар:

3/4"

# Other

#### **Replacement Plugs:**

Available for round and rectangular covers and boxes

# **Buy American Act Compliance:**

RAB values USA manufacturing! Upon request, RAB may be able to manufacture this product to be compliant with the Buy American Act (BAA). Please contact customer service to request a quote for the product to be made BAA compliant.

XC2W





#### **Features**

Stainless steel screws provided

Die cast aluminum covers are color matched

Close-up plugs allow Phillips or slotted screwdrivers for easy installation