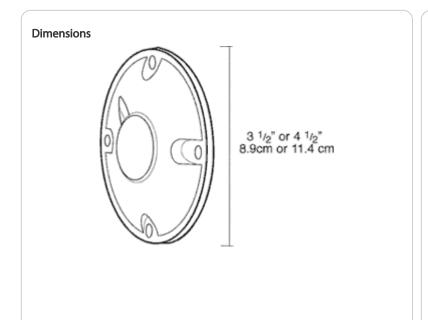

foam rubber gasket and four #10-24 stainless steel screws.

Color: Bronze

Weight: 0.2 lbs

# **Technical Specifications**

### Compliance

### UL Listed:

Suitable for wet locations

#### Construction

#### Covers:

Heavy duty die cast aluminum

## Screws:

10-24 Brass Round Head Phillips/slotted

#### Gaskets

1/8" thick closed cell silicone rubber for long lasting seal won't crumple or break

## Diameter:

4"

## Тар:

3/4"

# Other

### **Replacement Plugs:**

Available for round and rectangular covers and boxes

## **Buy American Act Compliance:**

RAB values USA manufacturing! Upon request, RAB may be able to manufacture this product to be compliant with the Buy American Act (BAA). Please contact customer service to request a quote for the product to be made BAA compliant.

XC2A





### **Features**

Stainless steel screws provided

Die cast aluminum covers are color matched

Close-up plugs allow Phillips or slotted screwdrivers for easy installation