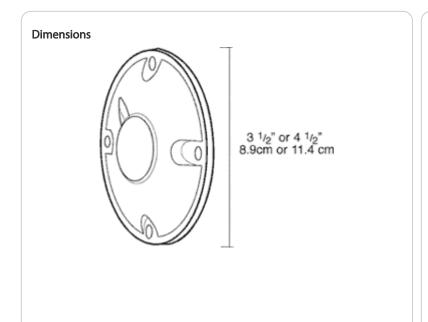

m rubber gasket and four #10-24 stainless steel screws.

Color: Natural

Weight: 0.2 lbs

# **Technical Specifications**

### Compliance

## UL Listed:

Suitable for wet locations

#### Construction

#### Covers:

Heavy duty die cast aluminum

## Screws:

10-24 Brass Round Head Phillips/slotted

### Gaskets:

1/8" thick closed cell silicone rubber for long lasting seal won't crumple or break

### Diameter:

4"

### Tap:

3/4"

#### Other

### **Replacement Plugs:**

Available for round and rectangular covers and boxes

## **Buy American Act Compliance:**

RAB values USA manufacturing! Upon request, RAB may be able to manufacture this product to be compliant with the Buy American Act (BAA). Please contact customer service to request a quote for the product to be made BAA compliant.

XC2





### **Features**

Stainless steel screws provided

Die cast aluminum covers are color matched

Close-up plugs allow Phillips or slotted screwdrivers for easy installation