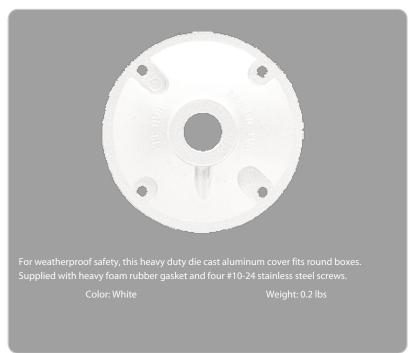

### Covers:

Heavy duty die cast aluminum

# Screws:

10-24 Stainless steel Round Head Phillips/slotted

#### Gaskets

1/8" thick closed cell silicone rubber for long lasting seal won't crumple or break

# Diameter:

4"

# Tap:

1/2"