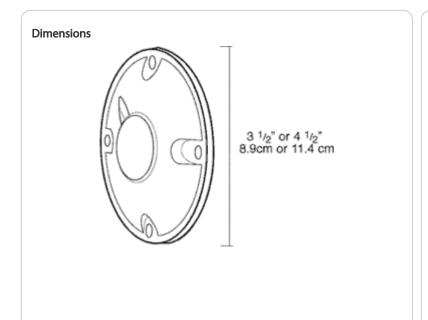

XC1W





| Project:     | Туре: |
|--------------|-------|
| Prepared By: | Date: |

# **Technical Specifications**

# Compliance

# **UL Listed:**

Suitable for wet locations

#### Construction

### Covers:

Heavy duty die cast aluminum

# Screws:

10-24 Stainless steel Round Head Phillips/slotted

#### Gaskets

1/8" thick closed cell silicone rubber for long lasting seal won't crumple or break

# Diameter:

4"

# Tap:

1/2"

### Other

# **Replacement Plugs:**

Available for round and rectangular covers and boxes

# **Buy American Act Compliance:**

RAB values USA manufacturing! Upon request, RAB may be able to manufacture this product to be compliant with the Buy American Act (BAA). Please contact customer service to request a quote for the product to be made BAA compliant.

XC1W





# **Features**

Stainless steel screws provided

Die cast aluminum covers are color matched

Close-up plugs allow Phillips or slotted screwdrivers for easy installation