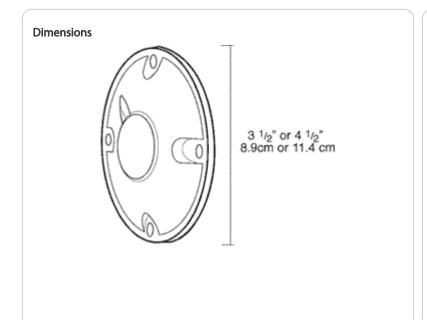

r: Black

Weight: 0.3 lbs

| Project:     | Туре: |
|--------------|-------|
| Prepared By: | Date: |

# **Technical Specifications**

### Compliance

# UL Listed:

Suitable for wet locations

#### Construction

#### Covers:

Heavy duty die cast aluminum

# Screws:

10-24 Brass Round Head Phillips/slotted

#### Gaskets

1/8" thick closed cell silicone rubber for long lasting seal won't crumple or break

## Diameter:

4"

## Tap:

1/2"

Other

# Replacement Plugs:

Available for round and rectangular covers and boxes

### **Buy American Act Compliance:**

RAB values USA manufacturing! Upon request, RAB may be able to manufacture this product to be compliant with the Buy American Act (BAA). Please contact customer service to request a quote for the product to be made BAA compliant.

XC1B





### **Features**

Stainless steel screws provided

Die cast aluminum covers are color matched

Close-up plugs allow Phillips or slotted screwdrivers for easy installation