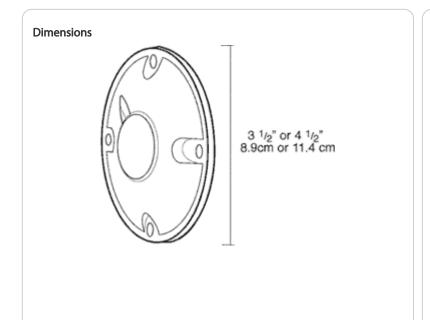

.2 lbs

| Project:     | Type: |
|--------------|-------|
| Prepared By: | Date: |

# **Technical Specifications**

### Compliance

#### **UL Listed:**

Suitable for wet locations

#### Construction

#### Covers:

Heavy duty die cast aluminum

# Screws:

10-24 Brass Round Head Phillips/slotted

#### Gaskets

1/8" thick closed cell silicone rubber for long lasting seal won't crumple or break

### Diameter:

4"

## Tap:

1/2"

#### Other

### **Replacement Plugs:**

Available for round and rectangular covers and boxes

### **Buy American Act Compliance:**

RAB values USA manufacturing! Upon request, RAB may be able to manufacture this product to be compliant with the Buy American Act (BAA). Please contact customer service to request a quote for the product to be made BAA compliant.

XC1A





### **Features**

Stainless steel screws provided

Die cast aluminum covers are color matched

Close-up plugs allow Phillips or slotted screwdrivers for easy installation