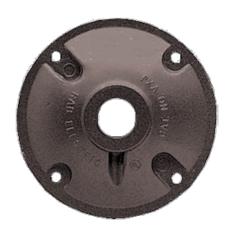

For weatherproof safety, this heavy duty die cast aluminum cover fits round boxes. Supplied with heavy foam rubber gasket and four #10-24 stainless steel screws.

Color: Bronze

Weight: 0.2 lbs

| Project:     | Type: |
|--------------|-------|
| Prepared By: | Date: |

#### Covers:

Heavy duty die cast aluminum

### Diameter:

4"