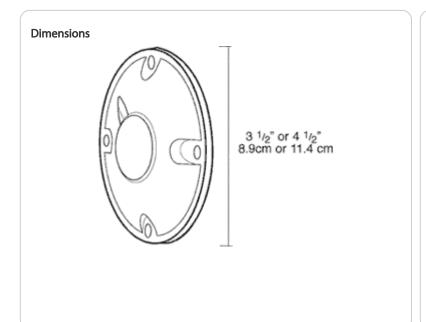

ight: 0.2 lbs

| Project:     | Type: |
|--------------|-------|
| Prepared By: | Date: |

# **Technical Specifications**

### Compliance

# UL Listed:

Suitable for wet locations

#### Construction

#### Covers:

Heavy duty die cast aluminum

## Screws:

10-24 Brass Round Head Phillips/slotted

#### Gaskets

1/8" thick closed cell silicone rubber for long lasting seal won't crumple or break

### Diameter:

4"

## Tap:

1/2"

#### Other

### **Replacement Plugs:**

Available for round and rectangular covers and boxes

### **Buy American Act Compliance:**

RAB values USA manufacturing! Upon request, RAB may be able to manufacture this product to be compliant with the Buy American Act (BAA). Please contact customer service to request a quote for the product to be made BAA compliant.

XC1





### **Features**

Stainless steel screws provided

Die cast aluminum covers are color matched

Close-up plugs allow Phillips or slotted screwdrivers for easy installation