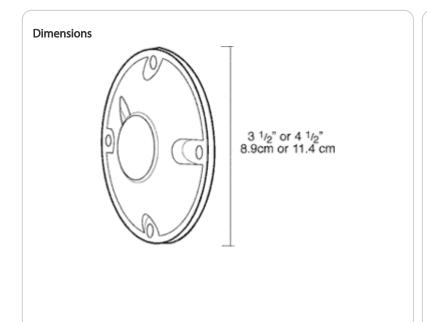

ber gasket and four #10-24 stainless steel screws.

Color: Natural

Weight: 0.3 lbs

# **Technical Specifications**

### Compliance

#### **UL Listed:**

Suitable for wet locations

#### Construction

#### Covers:

Heavy duty die cast aluminum

## Screws:

10-24 Brass Round Head Phillips/slotted

#### Gaskets

1/8" thick closed cell silicone rubber for long lasting seal won't crumple or break

### Diameter:

4"

## Тар:

Blank

#### Other

### **Replacement Plugs:**

Available for round and rectangular covers and boxes

## **Buy American Act Compliance:**

RAB values USA manufacturing! Upon request, RAB may be able to manufacture this product to be compliant with the Buy American Act (BAA). Please contact customer service to request a quote for the product to be made BAA compliant.

XC





### **Features**

Stainless steel screws provided

Die cast aluminum covers are color matched

Close-up plugs allow Phillips or slotted screwdrivers for easy installation