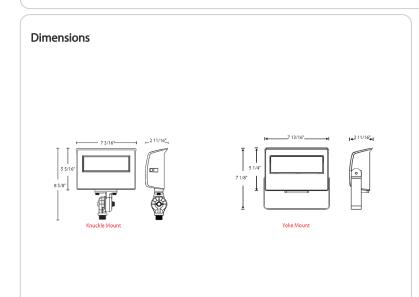

## Mounting:

Robust knuckle mount with 180° adjustable swivel arm. Tilt angle in 10° increments. Yoke kit is included.