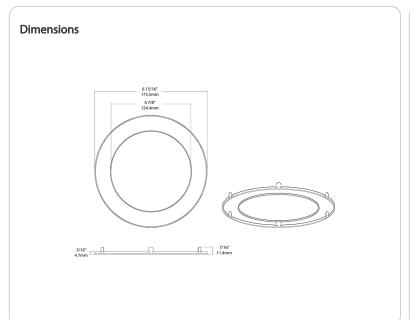

nish:

Black

## **Housing Material:**

Metal

## Trim Style:

Smooth

# Compliance

#### Listings:

None

#### **Environment:**

Suitable for use in dry and damp environments. Not suitable for applications with direct sunlight.

## T20 Compliant:

Not applicable

## California Title 24 JA8 Compliant:

Not applicable

## California Energy Commission (CEC) Status:

Lawful for Sales in California

# Other

#### **Compatible Products:**

See Downlight Accessory Compatibility List for a complete listing of compatible products.

## **Buy American Act Compliance:**

RAB values USA manufacturing! Upon request, RAB may be able to manufacture this product to be compliant with the Buy American Act (BAA). Please contact customer service to request a quote for the product to be made BAA compliant.





| Features                 |
|--------------------------|
| Trims for Edge-Lit Wafer |
|                          |
|                          |
|                          |
|                          |
|                          |
|                          |
|                          |
|                          |
|                          |
|                          |
|                          |
|                          |