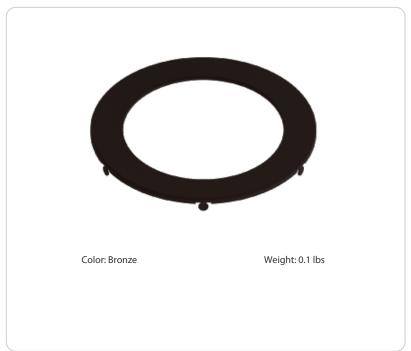

#### Description:

Bronze smooth round color trim for compatible 6" wafer downlights.

#### Finish:

Bronze