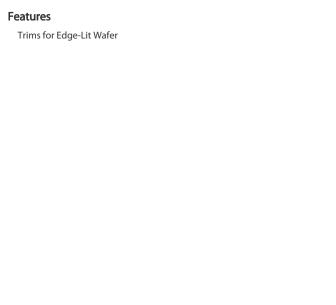

### **Product Type:**

Wafer Trim

#### **Compatible Products:**

See Downlight Accessory Compatibility List for a complete listing of compatible products.