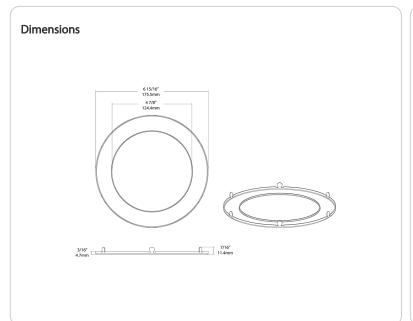

# **Housing Material:**

Metal

# Trim Style:

Smooth

# Compliance

#### Listings:

None

#### **Environment:**

Suitable for use in dry and damp environments. Not suitable for applications with direct sunlight.

# T20 Compliant:

Not applicable

# California Title 24 JA8 Compliant:

Not applicable

# California Energy Commission (CEC) Status:

Lawful for Sales in California

# Other

#### **Compatible Products:**

See Downlight Accessory Compatibility List for a complete listing of compatible products.

# **Buy American Act Compliance:**

RAB values USA manufacturing! Upon request, RAB may be able to manufacture this product to be compliant with the Buy American Act (BAA). Please contact customer service to request a quote for the product to be made BAA compliant.

# WFRL-TRIM-6R-BRS