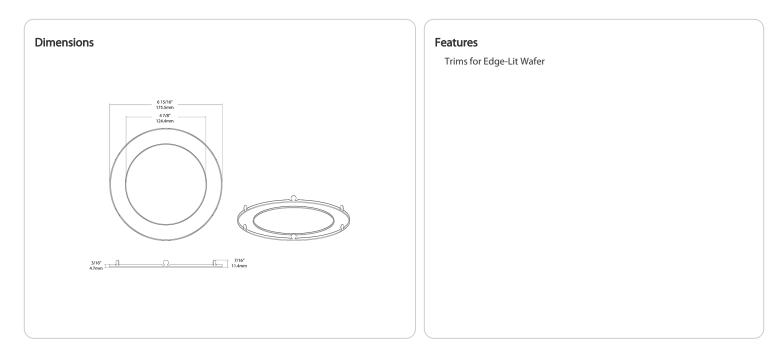

#### Construction

**Size:** 6"

Shape: Round

Finish: Brushed Nickel

Housing Material: Metal

Trim Style: Smooth