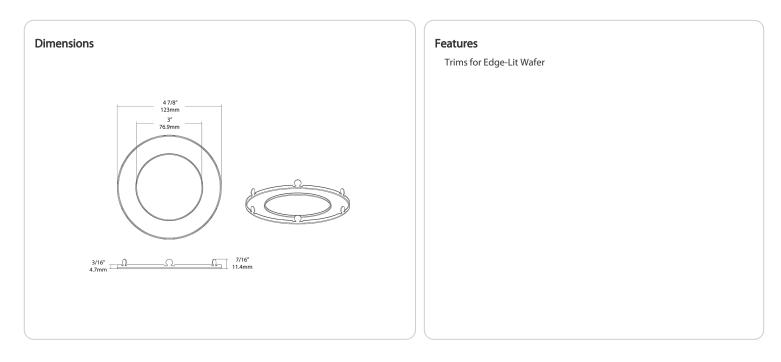

#### Construction

**Size:** 4"

Shape: Round

**Finish:** Black

Housing Material: Metal

Trim Style: Smooth