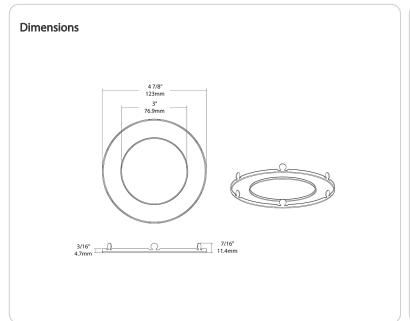

## **Housing Material:**

Metal

# Trim Style:

Smooth

# Compliance

#### Listings:

None

#### **Environment:**

Suitable for use in dry and damp environments. Not suitable for applications with direct sunlight.

# T20 Compliant:

Not applicable

# California Title 24 JA8 Compliant:

Not applicable

# California Energy Commission (CEC) Status:

Lawful for Sales in California

# Other

### **Compatible Products:**

See Downlight Accessory Compatibility List for a complete listing of compatible products.

# **Buy American Act Compliance:**

RAB values USA manufacturing! Upon request, RAB may be able to manufacture this product to be compliant with the Buy American Act (BAA). Please contact customer service to request a quote for the product to be made BAA compliant.

# WFRL-TRIM-4R-BRS





| Features                 |  |
|--------------------------|--|
| Trims for Edge-Lit Wafer |  |
|                          |  |
|                          |  |
|                          |  |
|                          |  |
|                          |  |
|                          |  |
|                          |  |
|                          |  |
|                          |  |
|                          |  |
|                          |  |
|                          |  |