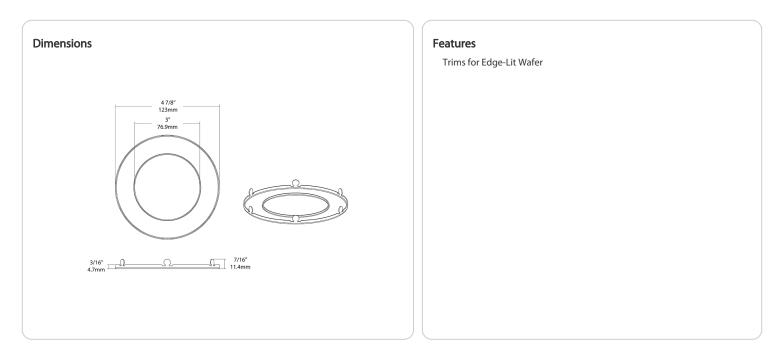

#### Construction

**Size:** 4"

Shape: Round

Finish: Brushed Nickel

Housing Material: Metal

Trim Style: Smooth