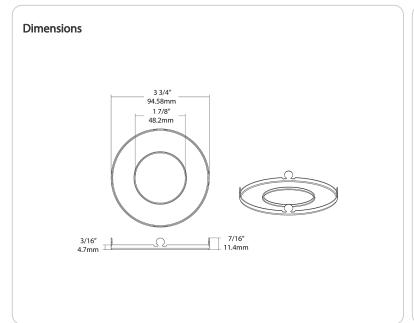

nish:

Black

#### **Housing Material:**

Metal

## Trim Style:

Smooth

## Compliance

# Listings:

None

#### **Environment:**

Suitable for use in dry and damp environments. Not suitable for applications with direct sunlight.

## T20 Compliant:

Not applicable

## California Title 24 JA8 Compliant:

Not applicable

## California Energy Commission (CEC) Status:

Lawful for Sales in California

# Other

#### **Compatible Products:**

See Downlight Accessory Compatibility List for a complete listing of compatible products.

## **Buy American Act Compliance:**

RAB values USA manufacturing! Upon request, RAB may be able to manufacture this product to be compliant with the Buy American Act (BAA). Please contact customer service to request a quote for the product to be made BAA compliant.