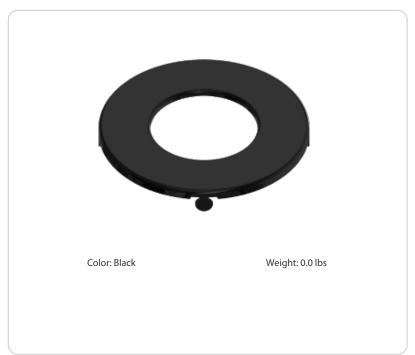

#### Description:

Black smooth round color trim for compatible 3" wafer downlights.

#### Shape:

Round

#### Finish:

Black

## Trim Style:

Smooth