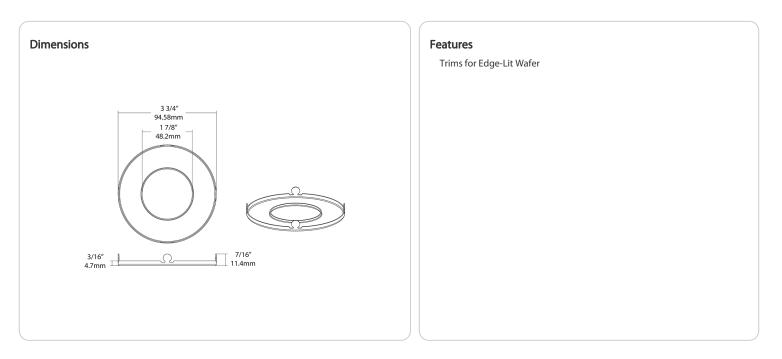

#### Construction

**Size:** 3"

Shape: Round

Finish: Brushed Nickel

Housing Material: Metal

Trim Style: Smooth