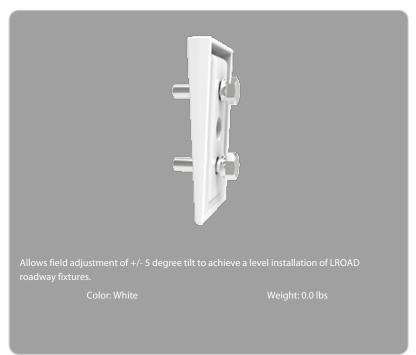

### Wedge Mounting:

Use wedge to tilt the fixture by +/- 5 degrees

## Flexibility:

Allows a field adjustment if the existing pole or upsweep arm has an unsatisfactory angle