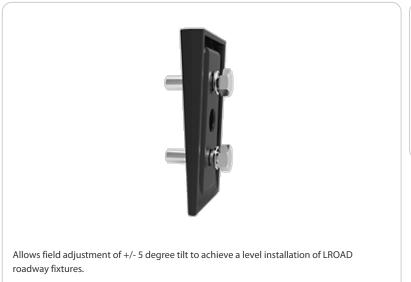

# Wedge Mounting:

Use wedge to tilt the fixture by +/- 5 degrees

#### Flexibility:

Allows a field adjustment if the existing pole or upsweep arm has an unsatisfactory angle