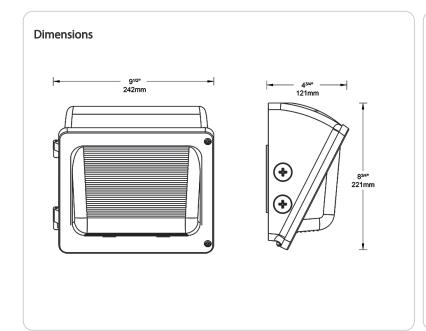

|                 |

# **Technical Specifications**

#### Other

#### **Buy American Act Compliance:**

RAB values USA manufacturing! Upon request, RAB may be able to manufacture this product to be compliant with the Buy American Act (BAA). Please contact customer service to request a quote for the product to be made BAA compliant.

## **Electrical**

## Driver:

Constant Current, Class 2, 120-277V, 50/60Hz, 120V: 0.29A, 208V: 0.16A, 240V: 0.14A, 277V: 0.13A

#### THD:

5.09% at 120V, 3.67% at 277V

## Power Factor:

99.5% at 120V, 93.9% at 277V

## Compliance

## **DLC Listed:**

This product is on the Design Lights Consortium (DLC) Qualified Products List and is eligible for rebates from DLC Member Utilities. Designed to meet DLC 5.1 requirements.

DLC Product Code: PWWU0KSP





#### **Features**

Economy-grade wall pack with traditional look Covers footprint of small HID wall packs Available in various lumen packages Integrated 0-10V dimming 50,000-Hour LED lifespan

| Family | Lumen Package                                          |   | CRI/Color Temp                                                         | Voltage                                                       | Options                                                                                                              |
|--------|--------------------------------------------------------|---|------------------------------------------------------------------------|---------------------------------------------------------------|---------------------------------------------------------------------