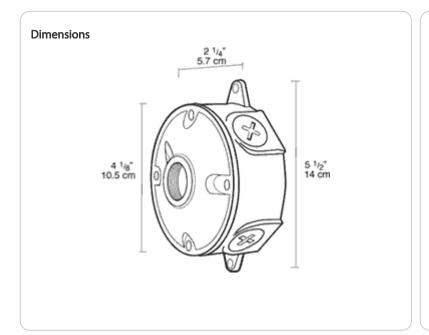

Weight: 0.9 lbs

# **Technical Specifications**

## Compliance

# UL Listed:

Suitable for wet locations

#### Construction

#### **Box Material:**

Precision die cast aluminum

## Gaskets:

1/8" thick closed cell EPDM Foam for long lasting seal that won't crumple or break

#### Screws:

10-24 Stainless steel Round Head Phillips/slotted

### **Ground Screw:**

# 10-24 Green corrosion protected steel slotted washer head screw provided in pre-tapped hole

## Box Diameter:

4"

### **Side Hole Thread Size:**

3/4"

## Other

## **Buy American Act Compliance:**

RAB values USA manufacturing! Upon request, RAB may be able to manufacture this product to be compliant with the Buy American Act (BAA). Please contact customer service to request a quote for the product to be made BAA compliant.





#### **Features**

Stainless steel screws

Green hex slotted washer head ground screw in pre-tapped hole

Heavy die cast aluminum

Close-up plugs allow Phillips or slotted screwdrivers for easy installation

1/8" thick weather seal gasket is closed cell foam rubber for long lasting seal that won't crumble or break