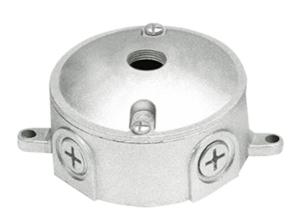

Project: Type:

Prepared By: Date:

Die cast aluminum wiring box with weatherproof gasket, ground screw, and two sturdy lugs for wall or ceiling mounting.

Color: Natural

Weight: 0.9 lbs

### **Box Material:**

Precision die cast aluminum

# Gaskets:

1/8" thick closed cell EPDM Foam for long lasting seal that won't crumple or break

#### Screws:

10-24 Stainless steel Round Head Phillips/slotted

# 10-24 Green corrosion protected steel slotted washer head screw provided in pre-tapped hole