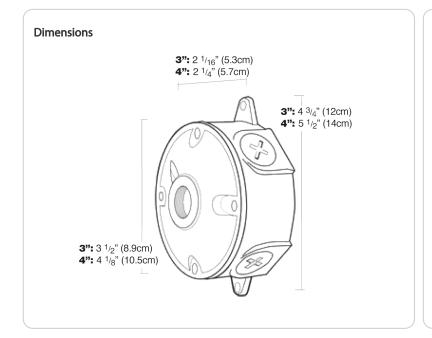

al

Weight: 0.9 lbs

# **Technical Specifications**

# Compliance

# UL Listed:

Suitable for wet locations

#### Construction

### **Box Material:**

Precision die cast aluminum

# Gaskets:

1/8" thick closed cell EPDM Foam for long lasting seal that won't crumple or break

#### Screws:

10-24 Stainless steel Round Head Phillips/slotted

## **Ground Screw:**

# 10-24 Green corrosion protected steel slotted washer head screw provided in pre-tapped hole

### **Box Diameter:**

4"

## **Side Hole Thread Size:**

3/4"

# Other

# **Buy American Act Compliance:**

RAB values USA manufacturing! Upon request, RAB may be able to manufacture this product to be compliant with the Buy American Act (BAA). Please contact customer service to request a quote for the product to be made BAA compliant.





### **Features**

Stainless steel screws

Green hex slotted washer head ground screw in pre-tapped hole

Heavy die cast aluminum

Close-up plugs allow Phillips or slotted screwdrivers for easy installation

1/8" thick weather seal gasket is closed cell foam rubber for long lasting seal that won't crumble or break