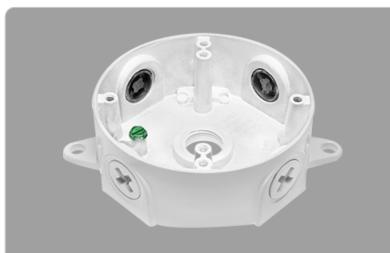

# RAB

| Project:     | Туре: |
|--------------|-------|
| Prepared By: | Date: |

Die cast aluminum wiring box with ground screw, and two sturdy lugs for wall or ceiling mounting. Supplied with four color matched close-up plugs.

Color: White

Weight: 0.6 lbs

#### Gaskets:

1/8" thick closed cell EPDM Foam for long lasting seal that won't crumple or break

Screws:

10-24 Stainless steel Round Head Phillips/slotted

Ground Screw:

# 10-24 Green corrosion protected steel slotted washer head screw provided in pre-tapped hole

**Box Diameter:** 

4"

Side Hole Thread Size:

3/4"

### Features

Stainless steel screws

Green hex slotted washer head ground screw in pre-tapped hole

Heavy die cast aluminum

Close-up plugs allow Phillips or slotted screwdrivers for easy installation