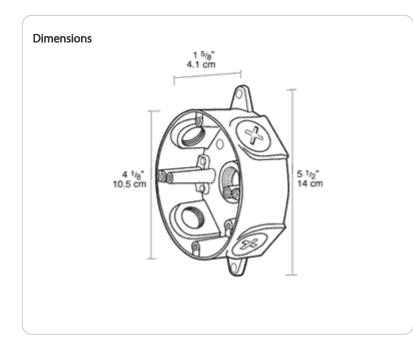

# 10-24 Green corrosion protected steel slotted washer head screw provided in pre-tapped hole

**Box Diameter:** 

4"

Side Hole Thread Size:

3/4"