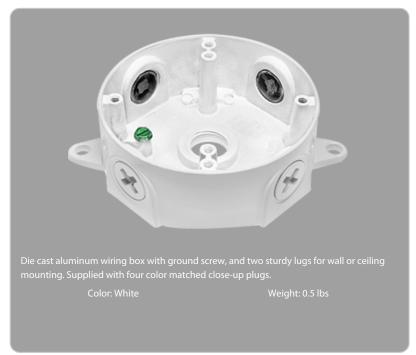

#### **Box Material:**

Precision die cast aluminum

### Gaskets:

1/8" thick closed cell EPDM Foam for long lasting seal that won't crumple or break

#### Screws:

10-24 Stainless steel Round Head Phillips/slotted

### **Ground Screw:**

# 10-24 Green corrosion protected steel slotted washer head screw provided in pre-tapped hole