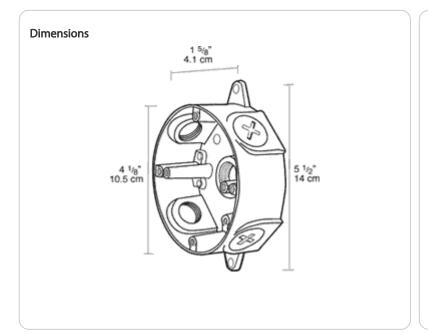

n

#### **Box Material:**

Precision die cast aluminum

### Gaskets:

1/8" thick closed cell EPDM Foam for long lasting seal that won't crumple or break

#### Screws:

10-24 Stainless steel Round Head Phillips/slotted

### **Ground Screw:**

# 10-24 Green corrosion protected steel slotted washer head screw provided in pre-tapped hole

#### **Box Diameter:**

4"

### **Side Hole Thread Size:**

1/2"

# Weight Capacity:

If the fixture you are using weighs more than 20 lbs, use an XC cover plate instead of a C103.

## Other

# **Buy American Act Compliance:**

RAB values USA manufacturing! Upon request, RAB may be able to manufacture this product to be compliant with the Buy American Act (BAA). Please contact customer service to request a quote for the product to be made BAA compliant.







## **Features**

- Stainless steel screws
- Green hex slotted washer head ground screw in pre-tapped hole
- Heavy die cast aluminum
- Close-up plugs allow Phillips or slotted screwdrivers for easy installation