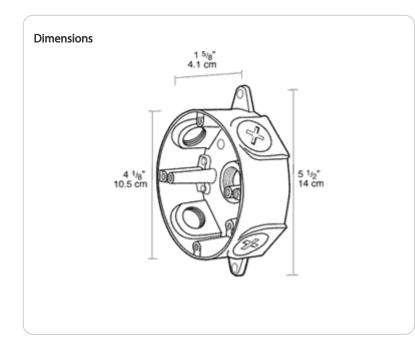

# 10-24 Green corrosion protected steel slotted washer head screw provided in pre-tapped hole

Box Diameter:

4"

# Side Hole Thread Size: 3/4"