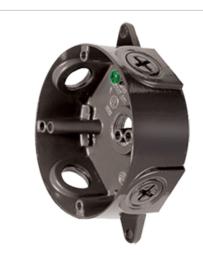

# RAB

Die cast aluminum wiring box with ground screw, and two sturdy lugs for wall or ceiling mounting. Supplied with four color matched close-up plugs.

Color: Verde green

Weight: 0.6 lbs

### Construction

**Box Material:** Precision die cast aluminum

Screws: 10-24 Stainless steel Round Head Phillips/slotted

### Ground Screw:

# 10-24 Green corrosion protected steel slotted washer head screw provided in pre-tapped hole

Box Diameter:

4"

# Side Hole Thread Size: 3/4"

### Features

Stainless steel screws

Green hex slotted washer head ground screw in pre-tapped hole

Heavy die cast aluminum

Close-up plugs allow Phillips or slotted screwdrivers for easy installation