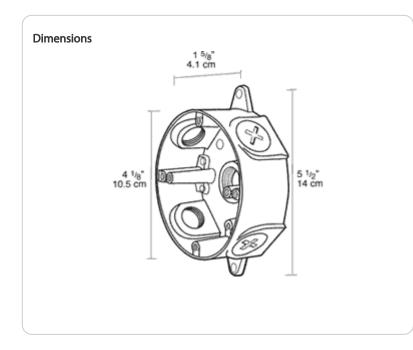

# 10-24 Green corrosion protected steel slotted washer head screw provided in pre-tapped hole

Box Diameter:

4"

# Side Hole Thread Size:

1/2"