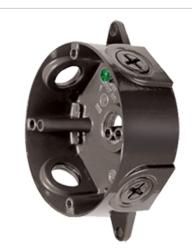

# RAB

Die cast aluminum wiring box with ground screw, and two sturdy lugs for wall or ceiling mounting. Supplied with four color matched close-up plugs.

Color: Verde green

Weight: 0.7 lbs

| Project:     | Туре: |
|--------------|-------|
| Prepared By: | Date: |

### Construction

**Box Material:** Precision die cast aluminum

Screws: 10-24 Stainless steel Round Head Phillips/slotted

### Ground Screw:

# 10-24 Green corrosion protected steel slotted washer head screw provided in pre-tapped hole

Box Diameter:

4"

# Side Hole Thread Size:

1/2"