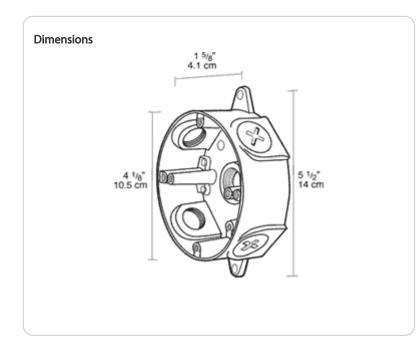

# 10-24 Green corrosion protected steel slotted washer head screw provided in pre-tapped hole

Box Diameter:

4"

## Side Hole Thread Size: 3/4"