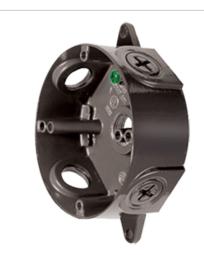

# RAB

Die cast aluminum wiring box with ground screw, and two sturdy lugs for wall or ceiling mounting. Supplied with four color matched close-up plugs.

Color: Silver gray

Weight: 0.7 lbs

| Project:     | Туре: |
|--------------|-------|
| Prepared By: | Date: |

#### Construction

**Box Material:** Precision die cast aluminum

Screws: 10-24 Stainless steel Round Head Phillips/slotted

#### Ground Screw:

# 10-24 Green corrosion protected steel slotted washer head screw provided in pre-tapped hole

Box Diameter:

4"

#### Features

Stainless steel screws

Green hex slotted washer head ground screw in pre-tapped hole

Heavy die cast aluminum

Close-up plugs allow Phillips or slotted screwdrivers for easy installation