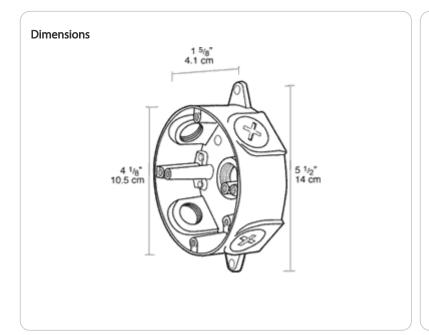

chnical Specifications**

#### Compliance

# UL Listed:

Suitable for wet locations

#### Construction

#### **Box Material:**

Precision die cast aluminum

#### Screws:

10-24 Stainless steel Round Head Phillips/slotted

## **Ground Screw:**

# 10-24 Green corrosion protected steel slotted washer head screw provided in pre-tapped hole

### **Box Diameter:**

4"

## Side Hole Thread Size:

1/2"

# Weight Capacity:

If the fixture you are using weighs more than 20 lbs, use an XC cover plate instead of a C103.

### Other

#### **Buy American Act Compliance:**

RAB values USA manufacturing! Upon request, RAB may be able to manufacture this product to be compliant with the Buy American Act (BAA). Please contact customer service to request a quote for the product to be made BAA compliant.







#### **Features**

- Stainless steel screws
- Green hex slotted washer head ground screw in pre-tapped hole
- Heavy die cast aluminum
- Close-up plugs allow Phillips or slotted screwdrivers for easy installation