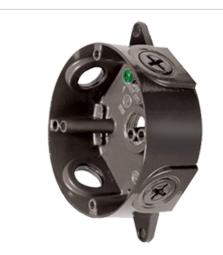

# RAB

Die cast aluminum wiring box with ground screw, and two sturdy lugs for wall or ceiling mounting. Supplied with four color matched close-up plugs.

Color: Black

Weight: 0.6 lbs

| Project:     | Туре: |
|--------------|-------|
| Prepared By: | Date: |

#### Construction

**Box Material:** Precision die cast aluminum

#### Screws:

10-24 Stainless steel Round Head Phillips/slotted

# 10-24 Green corrosion protected steel slotted washer head screw provided in pre-tapped hole

#### Features

Stainless steel screws

Green hex slotted washer head ground screw in pre-tapped hole

Heavy die cast aluminum

Close-up plugs allow Phillips or slotted screwdrivers for easy installation