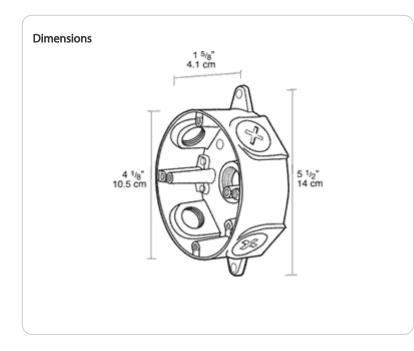

# RAB

Die cast aluminum wiring box with ground screw, and two sturdy lugs for wall or ceiling mounting. Supplied with four color matched close-up plugs.

Color: Black

Weight: 0.6 lbs

| Project:     | Туре: |
|--------------|-------|
| Prepared By: | Date: |