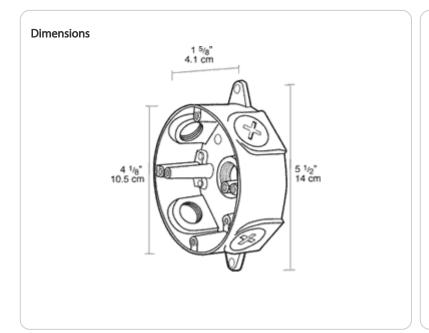

cifications**

### Compliance

#### **UL Listed:**

Suitable for wet locations

#### Construction

#### **Box Material:**

Precision die cast aluminum

#### Screws:

10-24 Stainless steel Round Head Phillips/slotted

# **Ground Screw:**

# 10-24 Green corrosion protected steel slotted washer head screw provided in pre-tapped hole

## **Box Diameter:**

4"

# Side Hole Thread Size:

1/2"

# Weight Capacity:

If the fixture you are using weighs more than 20 lbs, use an XC cover plate instead of a C103.

## Other

#### **Buy American Act Compliance:**

RAB values USA manufacturing! Upon request, RAB may be able to manufacture this product to be compliant with the Buy American Act (BAA). Please contact customer service to request a quote for the product to be made BAA compliant.

**VXCB** 





### **Features**

- Stainless steel screws
- Green hex slotted washer head ground screw in pre-tapped hole
- Heavy die cast aluminum
- Close-up plugs allow Phillips or slotted screwdrivers for easy installation