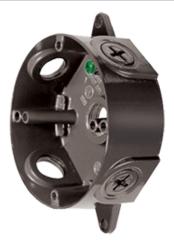

**VXCB** 

| Project:     | Туре: |
|--------------|-------|
| Prepared By: | Date: |

Die cast aluminum wiring box with ground screw, and two sturdy lugs for wall or ceiling mounting. Supplied with four color matched close-up plugs.

#### **Box Material:**

Precision die cast aluminum

#### Screws:

10-24 Stainless steel Round Head Phillips/slotted

# **Ground Screw:**

# 10-24 Green corrosion protected steel slotted washer head screw provided in pre-tapped hole