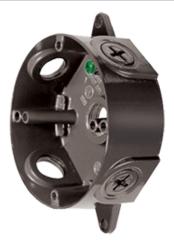

Project: Type:

Prepared By: Date:

Die cast aluminum wiring box with ground screw, and two sturdy lugs for wall or ceiling mounting. Supplied with four color matched close-up plugs.

Color: Bronze

Weight: 0.6 lbs

#### **Box Material:**

Precision die cast aluminum

### Screws:

10-24 Stainless steel Round Head Phillips/slotted

# **Ground Screw:**

# 10-24 Green corrosion protected steel slotted washer head screw provided in pre-tapped hole

### **Features**

- Stainless steel screws
- Green hex slotted washer head ground screw in pre-tapped hole
- Heavy die cast aluminum
- Close-up plugs allow Phillips or slotted screwdrivers for easy installation