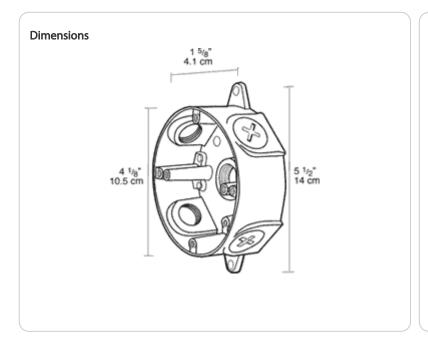

hnical Specifications**

### Compliance

## **UL Listed:**

Suitable for wet locations

#### Construction

#### **Box Material:**

Precision die cast aluminum

### Screws:

10-24 Stainless steel Round Head Phillips/slotted

# **Ground Screw:**

# 10-24 Green corrosion protected steel slotted washer head screw provided in pre-tapped hole

### **Box Diameter:**

4"

# Side Hole Thread Size:

3/4"

#### Weight Capacity:

If the fixture you are using weighs more than 20 lbs, use an XC cover plate instead of a C103.

### Other

### **Buy American Act Compliance:**

RAB values USA manufacturing! Upon request, RAB may be able to manufacture this product to be compliant with the Buy American Act (BAA). Please contact customer service to request a quote for the product to be made BAA compliant.





### **Features**

- Stainless steel screws
- Green hex slotted washer head ground screw in pre-tapped hole
- Heavy die cast aluminum
- Close-up plugs allow Phillips or slotted screwdrivers for easy installation