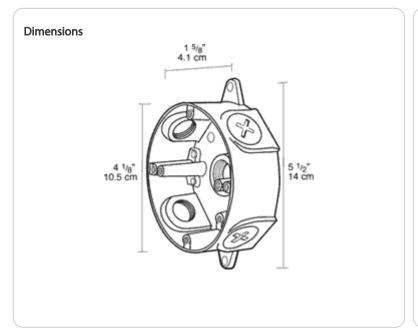

l Specifications**

### Compliance

#### **UL Listed:**

Suitable for wet locations

#### Construction

#### **Box Material:**

Precision die cast aluminum

#### Screws:

10-24 Stainless steel Round Head Phillips/slotted

## **Ground Screw:**

# 10-24 Green corrosion protected steel slotted washer head screw provided in pre-tapped hole

### **Box Diameter:**

4"

## Side Hole Thread Size:

1/2"

# Weight Capacity:

If the fixture you are using weighs more than 20 lbs, use an XC cover plate instead of a C103.

### Other

#### **Buy American Act Compliance:**

RAB values USA manufacturing! Upon request, RAB may be able to manufacture this product to be compliant with the Buy American Act (BAA). Please contact customer service to request a quote for the product to be made BAA compliant.







### **Features**

- Stainless steel screws
- Green hex slotted washer head ground screw in pre-tapped hole
- Heavy die cast aluminum
- Close-up plugs allow Phillips or slotted screwdrivers for easy installation