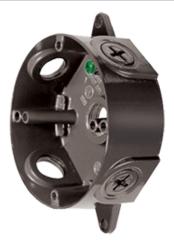

| Project:     | Туре: |
|--------------|-------|
| Prepared By: | Date: |

Die cast aluminum wiring box with ground screw, and two sturdy lugs for wall or ceiling mounting. Supplied with four color matched close-up plugs.

#### Screws:

10-24 Stainless steel Round Head Phillips/slotted

## **Ground Screw:**

# 10-24 Green corrosion protected steel slotted washer head screw provided in pre-tapped hole

### **Features**

- Stainless steel screws
- Green hex slotted washer head ground screw in pre-tapped hole
- Heavy die cast aluminum
- Close-up plugs allow Phillips or slotted screwdrivers for easy installation