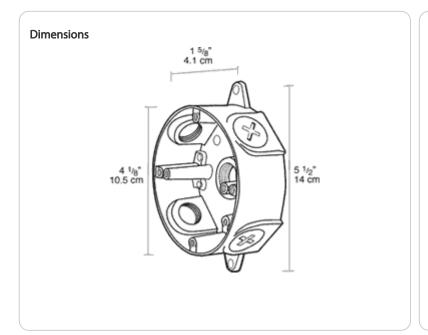

echnical Specifications**

### Compliance

## UL Listed:

Suitable for wet locations

#### Construction

#### **Box Material:**

Precision die cast aluminum

### Screws:

10-24 Stainless steel Round Head Phillips/slotted

## **Ground Screw:**

# 10-24 Green corrosion protected steel slotted washer head screw provided in pre-tapped hole

### **Box Diameter:**

4"

## Side Hole Thread Size:

3/4"

#### Weight Capacity:

If the fixture you are using weighs more than 20 lbs, use an XC cover plate instead of a C103.

### Other

### **Buy American Act Compliance:**

RAB values USA manufacturing! Upon request, RAB may be able to manufacture this product to be compliant with the Buy American Act (BAA). Please contact customer service to request a quote for the product to be made BAA compliant.





### **Features**

- Stainless steel screws
- Green hex slotted washer head ground screw in pre-tapped hole
- Heavy die cast aluminum
- Close-up plugs allow Phillips or slotted screwdrivers for easy installation