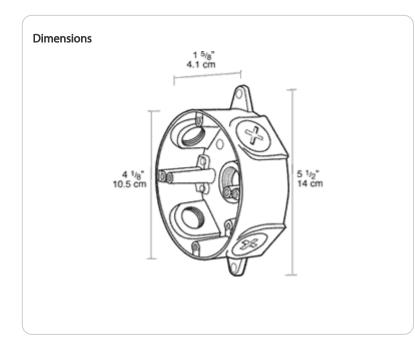

# 10-24 Green corrosion protected steel slotted washer head screw provided in pre-tapped hole

Box Diameter:

4"

# Side Hole Thread Size:

1/2"