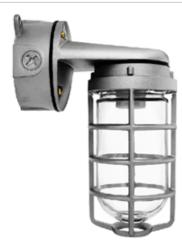

Die cast aluminum construction. Wall bracket plus junction box with sturdy mounting lugs. Medium base socket, 1/2" or 3/4" NPS hub size and a variety of globes. incandescent lamp A21 for 100 series, PS25 for 200 Series. Lamp not supplied.

## Die Cast Guard:

Supplied with one piece black die cast guard with set screw

#### **Features**

Set screw keeps guard securely in place

Junction box with sturdy mounting lugs

All stainless steel hardware

Close-up plugs allow Phillips or slotted screwdrivers for easy installation

High temperature silicone internal gaskets