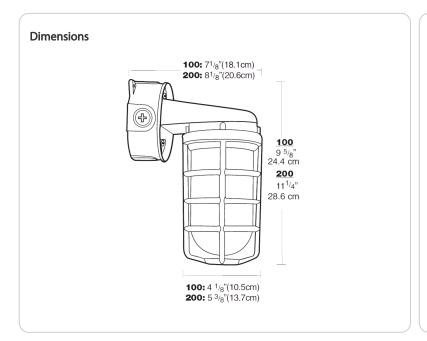

Die cast aluminum construction. Wall bracket plus junction box with sturdy mounting lugs. Medium base socket, 1/2" or 3/4" NPS hub size and a variety of globes. incandescent lamp A21 for 100 series, PS25 for 200 Series. Lamp not supplied.