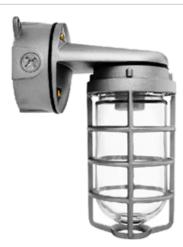

Die cast aluminum construction. Wall bracket plus junction box with sturdy mounting lugs. Medium base socket, 1/2" or 3/4" NPS hub size and a variety of globes. incandescent lamp A21 for 100 series, PS25 for 200 Series. Lamp not supplied.

## Die Cast Guard:

Supplied with one piece black die cast guard with set screw

#### **Features**

Set screw keeps guard securely in place

Junction box with sturdy mounting lugs

All stainless steel hardware

Close-up plugs allow Phillips or slotted screwdrivers for easy installation

High temperature silicone internal gaskets