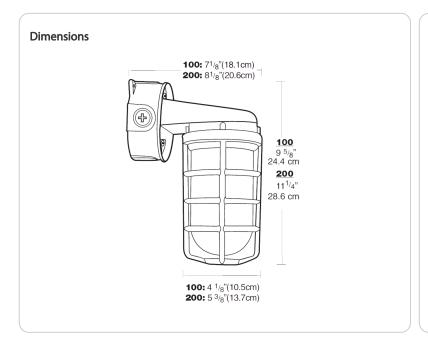

Die cast aluminum construction. Wall bracket plus junction box with sturdy mounting lugs. Medium base socket, 1/2" or 3/4" NPS hub size and a variety of globes. incandescent lamp A21 for 100 series, PS25 for 200 Series. Lamp not supplied.