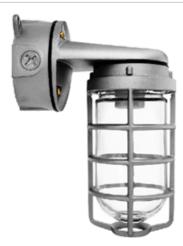

Die cast aluminum construction. Wall bracket plus junction box with sturdy mounting lugs. Medium base socket, 1/2" or 3/4" NPS hub size and a variety of globes. incandescent lamp A21 for 100 series, PS25 for 200 Series. Lamp not supplied.

# Die Cast Guard:

Supplied with one piece silver gray die cast guard with set screw

### **Features**

Set screw keeps guard securely in place

Junction box with sturdy mounting lugs

All stainless steel hardware

Close-up plugs allow Phillips or slotted screwdrivers for easy installation

High temperature silicone internal gaskets