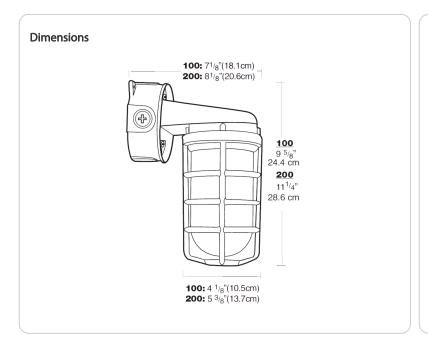

Die cast aluminum construction. Wall bracket plus junction box with sturdy mounting lugs. Medium base socket, 1/2" or 3/4" NPS hub size and a variety of globes. incandescent lamp A21 for 100 series, PS25 for 200 Series. Lamp not supplied.