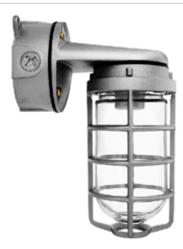

Die cast aluminum construction. Wall bracket plus junction box with sturdy mounting lugs. Medium base socket, 1/2" or 3/4" NPS hub size and a variety of globes. incandescent lamp A21 for 100 series, PS25 for 200 Series. Lamp not supplied.

## Die Cast Guard:

Supplied with one piece silver gray die cast guard with set screw

#### **Features**

Set screw keeps guard securely in place

Junction box with sturdy mounting lugs

All stainless steel hardware

Close-up plugs allow Phillips or slotted screwdrivers for easy installation

High temperature silicone internal gaskets