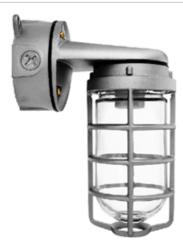

Die cast aluminum construction. Wall bracket plus junction box with sturdy mounting lugs. Medium base socket, 1/2" or 3/4" NPS hub size and a variety of globes. incandescent lamp A21 for 100 series, PS25 for 200 Series. Lamp not supplied.

## Die Cast Guard:

Supplied with one piece black die cast guard with set screw

#### **Features**

Set screw keeps guard securely in place

Junction box with sturdy mounting lugs

All stainless steel hardware

Close-up plugs allow Phillips or slotted screwdrivers for easy installation

High temperature silicone internal gaskets