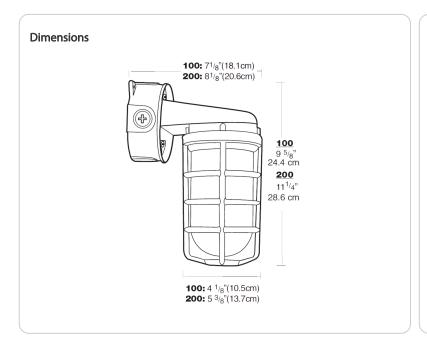

Die cast aluminum construction. Wall bracket plus junction box with sturdy mounting lugs. Medium base socket, 1/2" or 3/4" NPS hub size and a variety of globes. incandescent lamp A21 for 100 series, PS25 for 200 Series. Lamp not supplied.