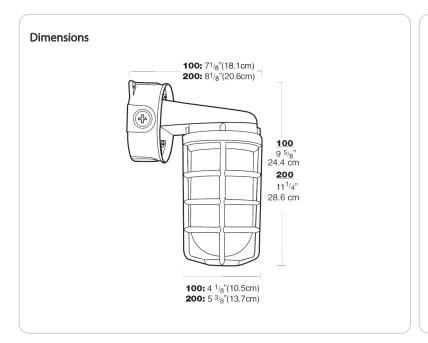

Die cast aluminum construction. Wall bracket plus junction box with sturdy mounting lugs. Medium base socket, 1/2" or 3/4" NPS hub size and a variety of globes. incandescent lamp A21 for 100 series, PS25 for 200 Series. Lamp not supplied.

Color: Natural

Weight: 3.4 lbs

| Project:     | Туре: |
|--------------|-------|
| Prepared By: | Date: |

| Lamp Info   |      | Ballast Info |     |
|-------------|------|--------------|-----|
| Туре        | A21  | Type         | N/A |
| Watts       | 150W | 120V         | N/A |
| Shape/Size  | N/A  | 208V         | N/A |
| Base        | N/A  | 240V         | N/A |
| ANSI        | N/A  | 277V         | N/A |
| Hours       | N/A  | Input Watts  | N/A |
| Lamp Lumens | N/A  |              |     |
| Efficacy    | N/A  |              |     |
|             |      |              |     |