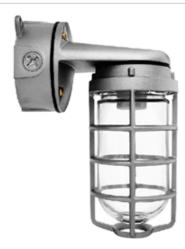

Die cast aluminum construction. Wall bracket plus junction box with sturdy mounting lugs. Medium base socket, 1/2" or 3/4" NPS hub size and a variety of globes. incandescent lamp A21 for 100 series, PS25 for 200 Series. Lamp not supplied.

## Die Cast Guard:

Supplied with one piece die cast guard with set screw

#### **Features**

Set screw keeps guard securely in place

Junction box with sturdy mounting lugs

All stainless steel hardware

Close-up plugs allow Phillips or slotted screwdrivers for easy installation

High temperature silicone internal gaskets