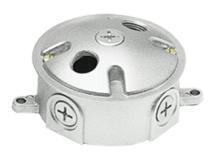

Die cast aluminum wiring box with weatherproof gasket, ground screw, and two sturdy lugs for wall or ceiling mounting. Die cast aluminum cover with three 1/2" holes supplied with 2 stainless steel screws and one close-up plug.

### **Box Material:**

Precision die cast aluminum

### Screws:

10-24 Stainless steel Round Head Phillips/slotted

# **Ground Screw:**

# 10-24 Green corrosion protected steel slotted washer head screw provided in pre-tapped hole