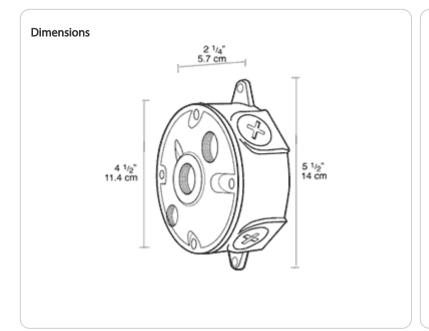

**Technical Specifications**

# Compliance

# UL Listed:

Suitable for wet locations

#### Construction

### **Box Material:**

Precision die cast aluminum

# Gaskets:

1/8" thick closed cell EPDM Foam for long lasting seal that won't crumple or break

### Screws:

10-24 Stainless steel Round Head Phillips/slotted

# **Ground Screw:**

# 10-24 Green corrosion protected steel slotted washer head screw provided in pre-tapped hole

#### **Box Diameter:**

4"

### Side Hole Thread Size:

1/2"

# Other

Weight: 0.6 lbs

#### **Buy American Act Compliance:**

RAB values USA manufacturing! Upon request, RAB may be able to manufacture this product to be compliant with the Buy American Act (BAA). Please contact customer service to request a quote for the product to be made BAA compliant.

VX3B





#### **Features**

Stainless steel screws

Green hex slotted washer head ground screw in pre-tapped hole

Heavy die cast aluminum

Close-up plugs allow Phillips or slotted screwdrivers for easy installation

1/8" thick weather seal gasket is closed cell foam rubber for long lasting seal that won't crumble or break