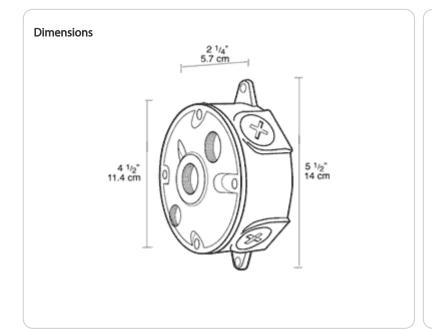

|     |

# **Technical Specifications**

## Compliance

# UL Listed:

Suitable for wet locations

### Construction

### **Box Material:**

Precision die cast aluminum

# Gaskets:

1/8" thick closed cell EPDM Foam for long lasting seal that won't crumple or break

### Screws:

10-24 Stainless steel Round Head Phillips/slotted

# **Ground Screw:**

# 10-24 Green corrosion protected steel slotted washer head screw provided in pre-tapped hole

#### **Box Diameter:**

4"

### Side Hole Thread Size:

1/2"

### Other

#### **Buy American Act Compliance:**

RAB values USA manufacturing! Upon request, RAB may be able to manufacture this product to be compliant with the Buy American Act (BAA). Please contact customer service to request a quote for the product to be made BAA compliant.

VX3A





### **Features**

Stainless steel screws

Green hex slotted washer head ground screw in pre-tapped hole

Heavy die cast aluminum

Close-up plugs allow Phillips or slotted screwdrivers for easy installation

1/8" thick weather seal gasket is closed cell foam rubber for long lasting seal that won't crumble or break