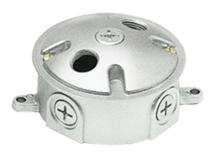

Die cast aluminum wiring box with weatherproof gasket, ground screw, and two sturdy lugs for wall or ceiling mounting. Die cast aluminum cover with three 1/2" holes supplied with 2 stainless steel screws and one close-up plug.

### **Box Material:**

Precision die cast aluminum

### Screws:

10-24 Stainless steel Round Head Phillips/slotted

# **Ground Screw:**

# 10-24 Green corrosion protected steel slotted washer head screw provided in pre-tapped hole