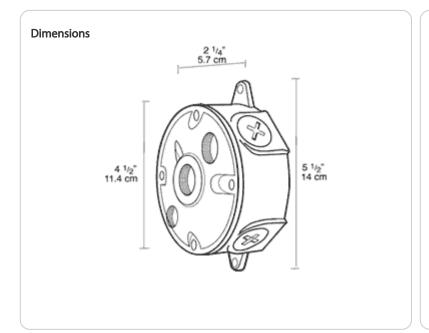

|     |

# **Technical Specifications**

## Compliance

# UL Listed:

Suitable for wet locations

#### Construction

### **Box Material:**

Precision die cast aluminum

## Gaskets:

1/8" thick closed cell EPDM Foam for long lasting seal that won't crumple or break

### Screws:

10-24 Stainless steel Round Head Phillips/slotted

## **Ground Screw:**

# 10-24 Green corrosion protected steel slotted washer head screw provided in pre-tapped hole

#### **Box Diameter:**

4"

### Side Hole Thread Size:

3/4"

### Other

#### **Buy American Act Compliance:**

RAB values USA manufacturing! Upon request, RAB may be able to manufacture this product to be compliant with the Buy American Act (BAA). Please contact customer service to request a quote for the product to be made BAA compliant.





#### **Features**

Stainless steel screws

Green hex slotted washer head ground screw in pre-tapped hole

Heavy die cast aluminum

Close-up plugs allow Phillips or slotted screwdrivers for easy installation

1/8" thick weather seal gasket is closed cell foam rubber for long lasting seal that won't crumble or break