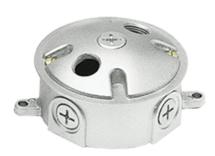

Die cast aluminum wiring box with weatherproof gasket, ground screw, and two sturdy lugs for wall or ceiling mounting. Die cast aluminum cover with three 1/2" holes supplied with 2 stainless steel screws and one close-up plug.

### **Box Material:**

Precision die cast aluminum

## Gaskets:

1/8" thick closed cell EPDM Foam for long lasting seal that won't crumple or break

### Screws:

10-24 Stainless steel Round Head Phillips/slotted

## **Ground Screw:**

# 10-24 Green corrosion protected steel slotted washer head screw provided in pre-tapped hole