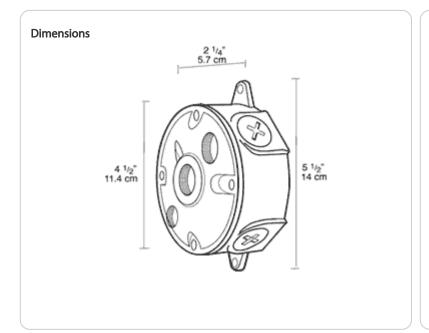

|     |

# **Technical Specifications**

# Compliance

# UL Listed:

Suitable for wet locations

### Construction

## **Box Material:**

Precision die cast aluminum

# Gaskets:

1/8" thick closed cell EPDM Foam for long lasting seal that won't crumple or break

## Screws:

10-24 Stainless steel Round Head Phillips/slotted

# **Ground Screw:**

# 10-24 Green corrosion protected steel slotted washer head screw provided in pre-tapped hole

#### **Box Diameter:**

4"

### Side Hole Thread Size:

1/2"

# Other

#### **Buy American Act Compliance:**

RAB values USA manufacturing! Upon request, RAB may be able to manufacture this product to be compliant with the Buy American Act (BAA). Please contact customer service to request a quote for the product to be made BAA compliant.







### **Features**

Stainless steel screws

Green hex slotted washer head ground screw in pre-tapped hole

Heavy die cast aluminum

Close-up plugs allow Phillips or slotted screwdrivers for easy installation

1/8" thick weather seal gasket is closed cell foam rubber for long lasting seal that won't crumble or break