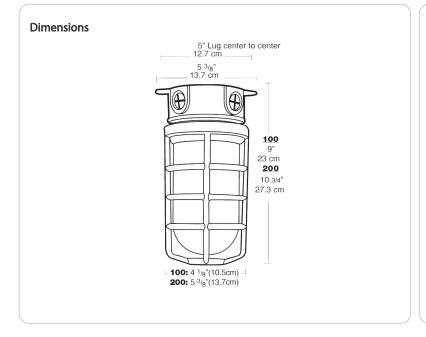

|      | Ballast Info |                 |  |
| Туре                     | PS25 | Туре         | N/A             |  |
| Watts                    | 300W | 120V         | N/A             |  |
| Shape/Size               | N/A  | 208V         | N/A             |  |
| Base                     | N/A  | 240V         | N/A             |  |
| ANSI                     | N/A  | 277V         | N/A             |  |
| Hours                    | N/A  | Input V      | Input Watts N/A |  |

## Other

#### Buy American Act Compliance:

RAB values USA manufacturing! Upon request, RAB may be able to manufacture this product to be compliant with the Buy American Act (BAA). Please contact customer service to request a quote for the product to be made BAA compliant.

Lamp Lumens N/A

N/A

Efficacy

# VX200DGW





#### Features

All stainless steel hardware

Close-up plugs allow Phillips or slotted screwdrivers for easy installation

Junction box with sturdy mounting lugs

UL Listed for use with 90°C supply wiring OK for use in dwellings and wet locations

High temperature silicone internal gaskets

Premium porcelain socket with 150C 8" long leads