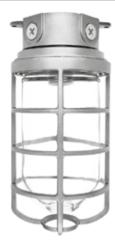

Box mount, die cast aluminum with built-in junction box and sturdy mounting lugs. Medium base socket, 1/2" or 3/4" NPS hub size and a variety of globes. incandescent lamp A21 for 100 Series, PS25 for 200 Series. Lamp not supplied.

# Die Cast Guard:

Supplied with one piece die cast guard with set screw

### **Features**

All stainless steel hardware

 ${\it Close-up\ plugs\ allow\ Phillips\ or\ slotted\ screwdrivers\ for\ easy\ installation}$ 

Junction box with sturdy mounting lugs

UL Listed for use with  $90^{\circ}\text{C}$  supply wiring OK for use in dwellings and wet locations