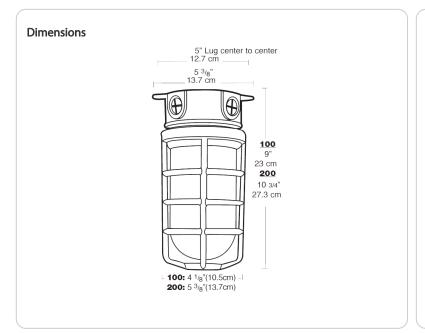

Color: Natural

Weight: 4.5 lbs

| Project:     | Туре: |
|--------------|-------|
| Prepared By: | Date: |

| Lamp Info  |        | Ballast II      | Ballast Info |  |
|------------|--------|-----------------|--------------|--|
| Type       | PS25   | Туре            | N/A          |  |
| Watts      | 300W   | 120V            | N/A          |  |
| Shape/Size | N/A    | 208V            | N/A          |  |
| Base       | N/A    | 240V            | N/A          |  |
| ANSI       | N/A    | 277V            | N/A          |  |
| Hours      | N/A    | Input Watts N/A |              |  |
| Lamp Lumer | ns N/A |                 |              |  |
| Efficacy   | N/A    |                 |              |  |