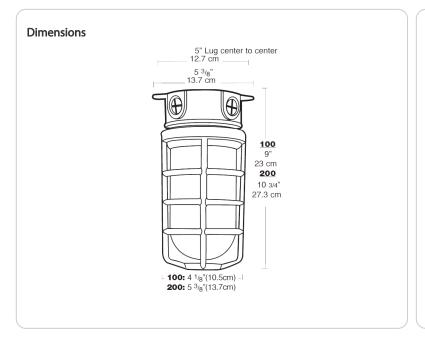

ble dusts, moisture, non-explosive vapors and gases. For lamp base up installation only when outdoors.

## Construction

#### Globes:

Supplied with clear thermal shock resistant soda lime glass unless otherwise stated. Colored and white glass globes available. Unbreakable Permaglobes available in clear and in color.

# Die Cast Guard:

Supplied with one piece silver gray die cast guard with set screw

### Electrical

## Maximum Watts:

150W

#### **Colored Globe Maximum Watts:**

100W

# Input Voltage:

120V

#### Other

#### **Buy American Act Compliance:**

RAB values USA manufacturing! Upon request, RAB may be able to manufacture this product to be compliant with the Buy American Act (BAA). Please contact customer service to request a quote for the product to be made BAA compliant.





#### **Features**

All stainless steel hardware

 ${\it Close-up\ plugs\ allow\ Phillips\ or\ slotted\ screwdrivers\ for\ easy\ installation}$ 

Junction box with sturdy mounting lugs

UL Listed for use with  $90^{\circ}\text{C}$  supply wiring OK for use in dwellings and wet locations

High temperature silicone internal gaskets

Premium porcelain socket with 150C 8" long leads