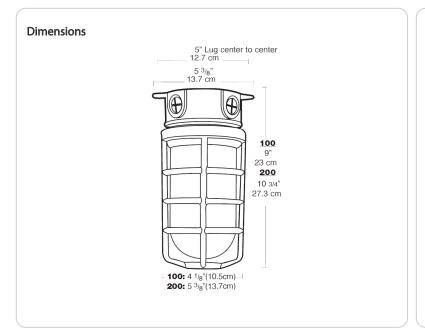

Box mount, die cast aluminum with built-in junction box and sturdy mounting lugs. Medium base socket, 1/2" or 3/4" NPS hub size and a variety of globes. incandescent lamp A21 for 100 Series, PS25 for 200 Series. Lamp not supplied.

### **Hub Size:**

3/4" Tapped