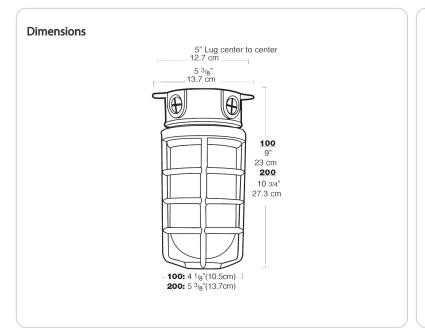

Color: Natural

Weight: 2.4 lbs

| Project:     | Туре: |
|--------------|-------|
| Prepared By: | Date: |

| Lamp Info   |      | Ballast Info | ıllast Info |  |
|-------------|------|--------------|-------------|--|
| Туре        | A21  | Type         | N/A         |  |
| Watts       | 150W | 120V         | N/A         |  |
| Shape/Size  | N/A  | 208V         | N/A         |  |
| Base        | N/A  | 240V         | N/A         |  |
| ANSI        | N/A  | 277V         | N/A         |  |
| Hours       | N/A  | Input Watts  | N/A         |  |
| Lamp Lumens | N/A  |              |             |  |
| Efficacy    | N/A  |              |             |  |